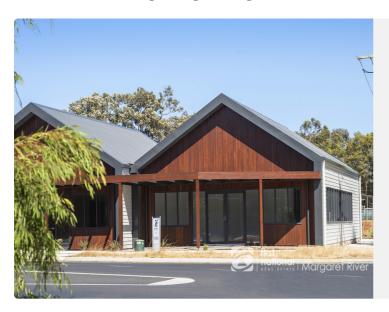

# About the property

90 Bussell Highway, **COWARAMUP** 

**CAFE & DRIVE THRU OPPORTUNITY** 

**FROM** \$799,000

### Unit 1/90 Bussell Highway

Position is everything with this building, with loads of passing traffic on a exposed corner with Bussell Highway frontage this spot will get plenty of business!! Attractive materials have been used on this brand new commercial building including timber, weatherboard and dark colourbond featuring North facing windows which allows loads of natural light to stream into the space at all times of the day. This is a blank canvas ready for someone to make their mark on the bustling town of Cowaramup.

A fantastic opportunity for a cafe complete with drive through coffee shop or change the zoning and make it a completely different space. Cafe is 124m2 including a store room, grease trap and disabled access toilet located within the premises. The addition of a 14.7m2 freestanding drive through coffee shop makes this the ultimate business opportunity.