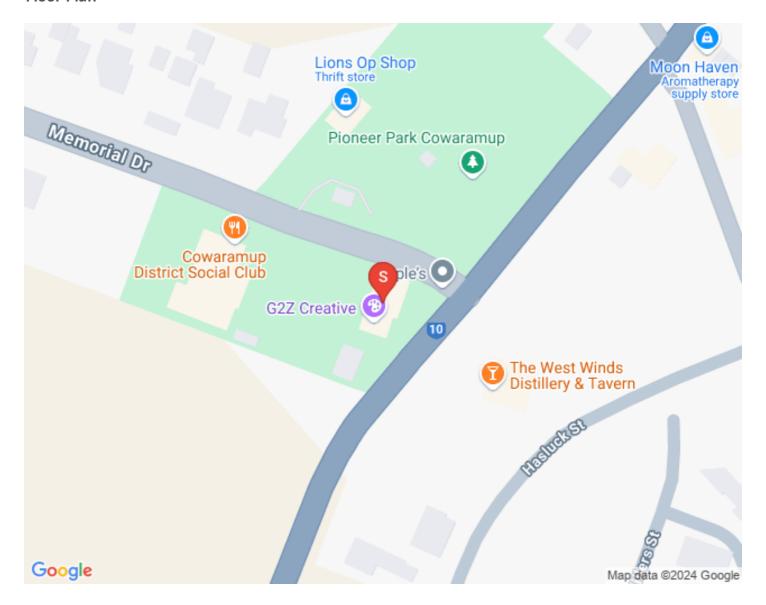

rcial building including timber, weatherboard and dark colourbond featuring North facing windows which allows loads of natural light to stream into the space at all times of the day. This is a blank canvas ready for someone to make their mark on the bustling town of Cowaramup.

A fantastic opportunity for a cafe complete with drive through coffee shop or change the zoning and make it a completely different space. Cafe is 124m2 including a store room, grease trap and disabled access toilet located within the premises. The addition of a 14.7m2 freestanding drive through coffee shop makes this the ultimate business opportunity.

Secure a truly unique investment property that has become a renowned tourist stop for visitors to the South West and Margaret River Wine Region.

### **Floor Plan**



# **Title Documents**

Certificate of Title

Deposited Plan

Document

StrataPlan

StrataPlan



## 696.6667@leaddrop.rexsoftware.com

# Locally owned, with national reach

## **Margaret River Real Estate First National**

### **Our company**

Margaret River Real Estate First National is the first choice for the most advanced real estate services. We facilitate the sale, rental and management of land, residential, lifestyle, rural, industrial and commercial property in the heart of the south west Capes of Western Australia.

If you've been waiting for the ideal time to buy, sell or lease property...it's now. Let us show you why!

...and whether you choose Margaret River Real Estate First Mational to **buy, sell, rent or manage** your property, you can be sure we'll offer you carefully ta